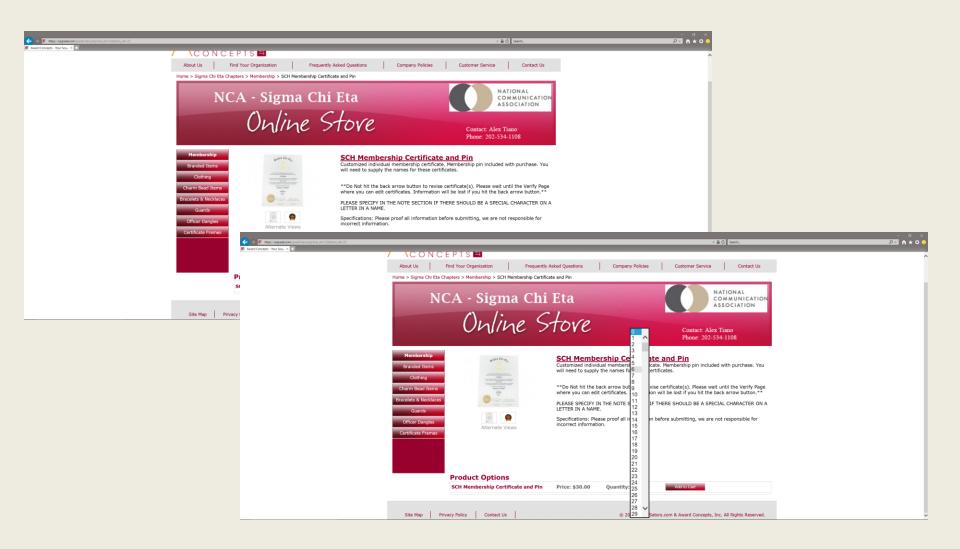

## Step 4: Select the number of members you are inducting from the dropdown box highlighted below, and add to your cart