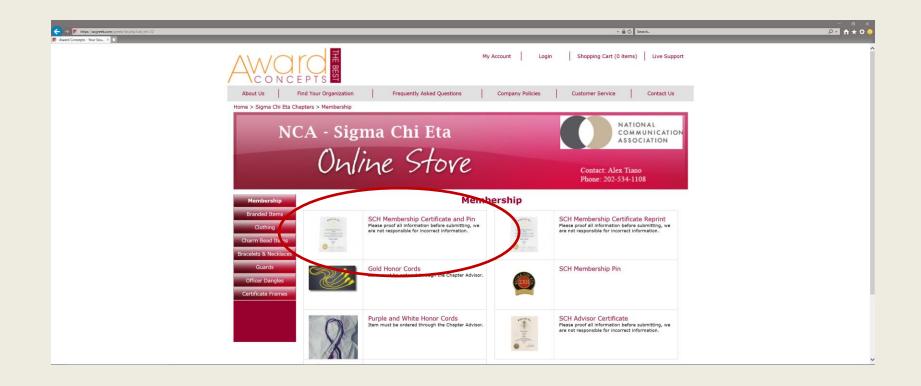

#### Step 3: Select 'SCH Membership Certificate and Pin' from the upper left

- The Membership certificate is **required** for official induction in SCH
- If a certificate is *not* purchased for an inductee, they will not appear on the national register maintained by the National Office